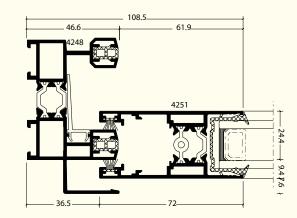

ked elements, facades, glazed roofs, stairs and even glass floors;

Urban furniture: telephone booths, public transport stations, parapets;

Interior furniture: table tops, shower cabins, shelves, furniture.



### WHY ESG (TEMPERED) GLASS?

ESG glass is 50% lighter than laminated glass, thus facilitating its transport and assembly whilst at the same time extending the joinery's life by reducing the load on the hardware.



It is 5 times more resistant to tension, shocks and bending stresses compared to an ordinary or laminated glass of the same thickness.



It reduces the risk of injury in case of breakage, by fragmenting into small, blunt pieces and limits the risk of break-ins.







### **OptiFusion** ECOFUTURAL 65



### OptiFusion CORTIZO 2300







### OptiFusion CORTIZO 4200





### **OptiFusion** CORTIZO 4900







### OptiFusion SP 68





### OptiLine MODERN SLIDE





## Join the Optimedia team

We are constantly recruiting agents to represent Optimedia. We export to all continents and offer extensive sales support and packages so you can be an exceptional dealer in your area.



### Contact

optimedia

▶ Optimedia SRL

O optimedia.eu

🔀 optimedia.eu





S.C. OPTIMEDIA S.R.L. Calea Sântandrei, nr. 38 410238, Oradea, România +40 259 442 821 worldwide@optimedia.eu

optimedia.eu