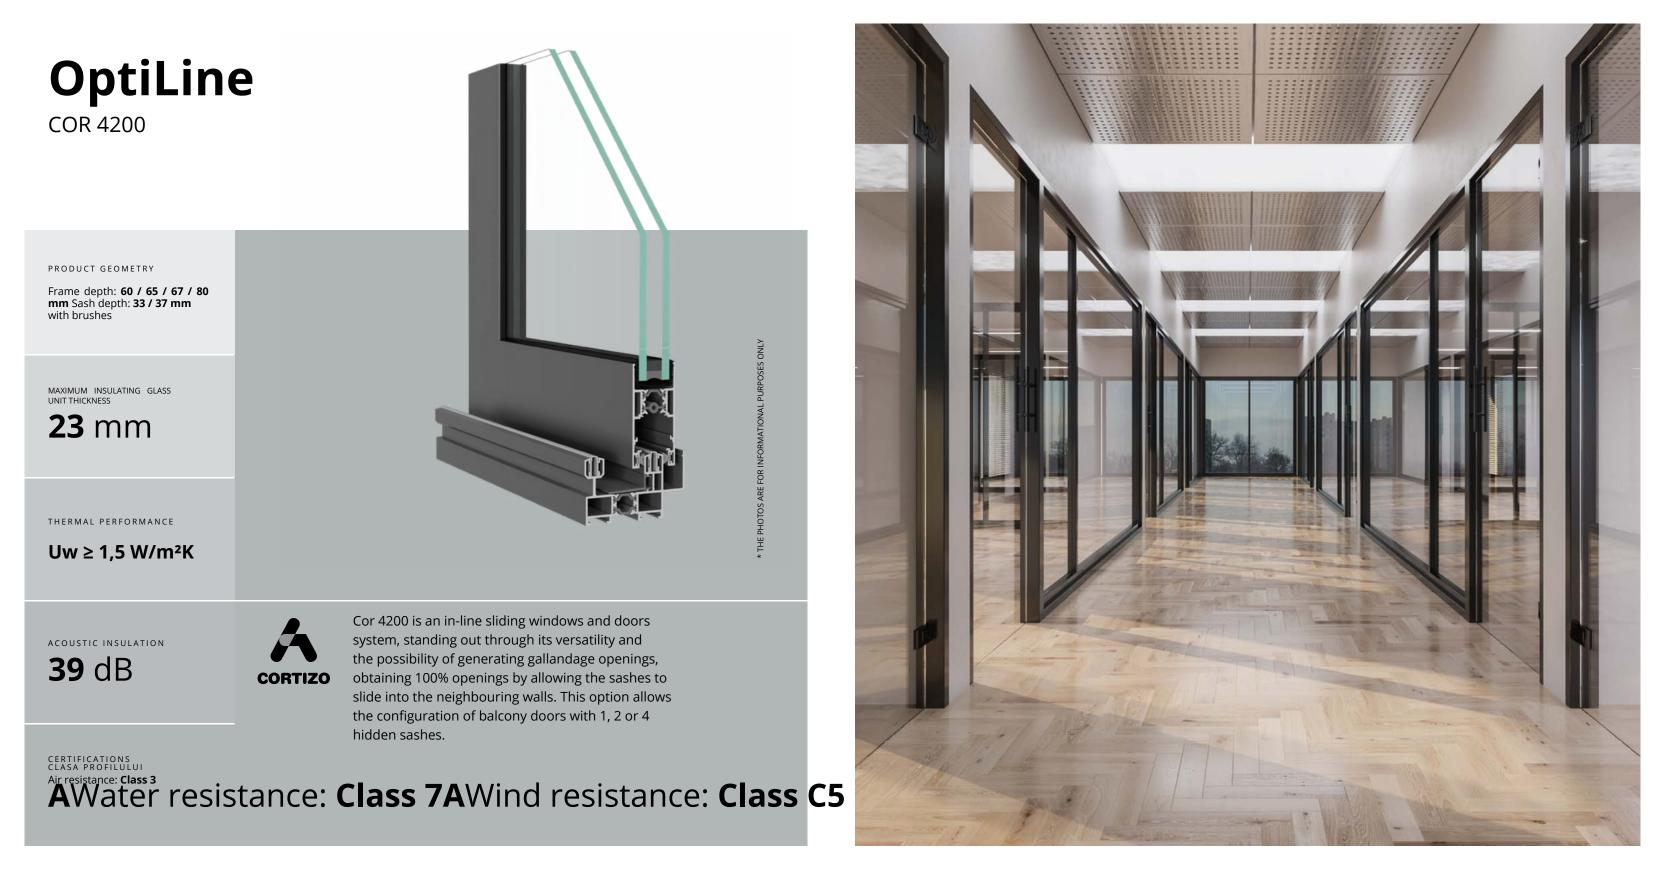

#### CERTIFICATIONS

Air resistance: Class 4 Water resistance: Class E1350 Wind resistance: Class C5

PRODUCT GEOMETRY

COR 2300

Frame depth: 40 mm Sash depth: 48 **mm** 2 sealing gaskets

MAXIMUM INSULATING GLASS UNIT THICKNESS

**26** mm

THERMAL PERFORMANCE

 $Uw \ge 2,0 W/m^2K$ 

ACOUSTIC INSULATION

**39** dB

CERTIFICATIONS

CLASA PROFILULUI Air resistance: **Class 4** AWater resistance: Class 9AWind resistance: Class C5

Frame depth: **115 / 120** 