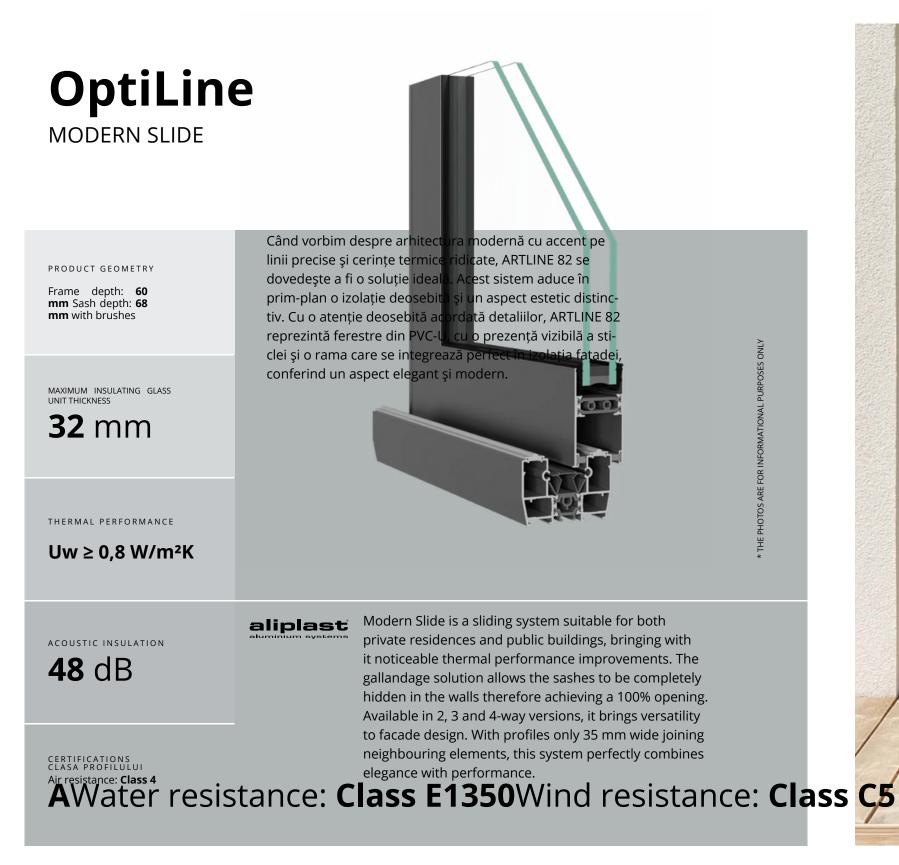

### OptiLine MODERN SLIDE

#### PRODUCT GEOMETRY

Frame depth: **65 mm** Sash depth: **68 mm** 3 sealing gaskets

MAXIMUM INSULATING GLASS UNIT THICKNESS

THERMAL PERFORMANCE

Uw ≥ 1,63 W/m²K

ACOUSTIC INSULATION

**40** dB

CERTIFICATIONS

modern.

This system, suitable for windows, doors and shop fronts, stands out through its superior thermal insulation, thanks to special thermal inserts. Its profiles are versatile and can be used with various peripheral accessories, including hidden hinges and even PVC hardware. The system allows the production of modern windows with varied designs, making it suitable for various residential and public projects.

Air resistance: Class 4 AWater resistance: Class E1200Wind resistance: Class C5