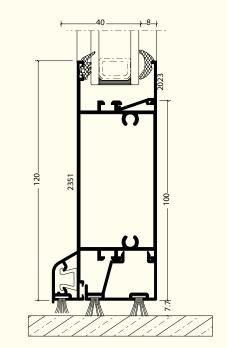

### OptiLine **SLIM PATIO 68**

#### PRODUCT GEOMETRY

Frame depth: **120** mm Sash depth: 38 mm 2 sealing gaskets

MAXIMUM INSULATING GLASS UNIT THICKNESS

**38** mm

THERMAL PERFORMANCE

 $Uw \ge 1,4 W/m^2K$ 

ACOUSTIC INSULATION

Când vorbim despre arhitectura modernă cu accent pe linii precise și cerințe termice ridicate, ARTLINE 82 se dovedește a fi o soluție ideală. Acest sistem aduce în prim-plan o izolație deosebită și un aspect estetic distinctiv. Cu o atenție deosebită acordată detaliilor, ARTLINE 82 reprezintă ferestre din PVC-U, cu o prezentă vizibilă a sticlei și o rama care se integrează perfect în izolația conferind un aspect elegant și modern.

SlimPatio 68 is an extremely thin sliding doors solution offering excellent thermal insulation together with improved comfort and appearance. With a minimalist look, these premium sliding doors optimize the natural light passing into the room and offer exceptional panoramic views. Thanks to this innovative system, the indoor experience becomes brighter and more connected to the outside environment.

CERTIFICATIONS CLASA PROFILULUI Air resistance: Class 4 AWater resistance: Class 8AWind resistance: Class C4