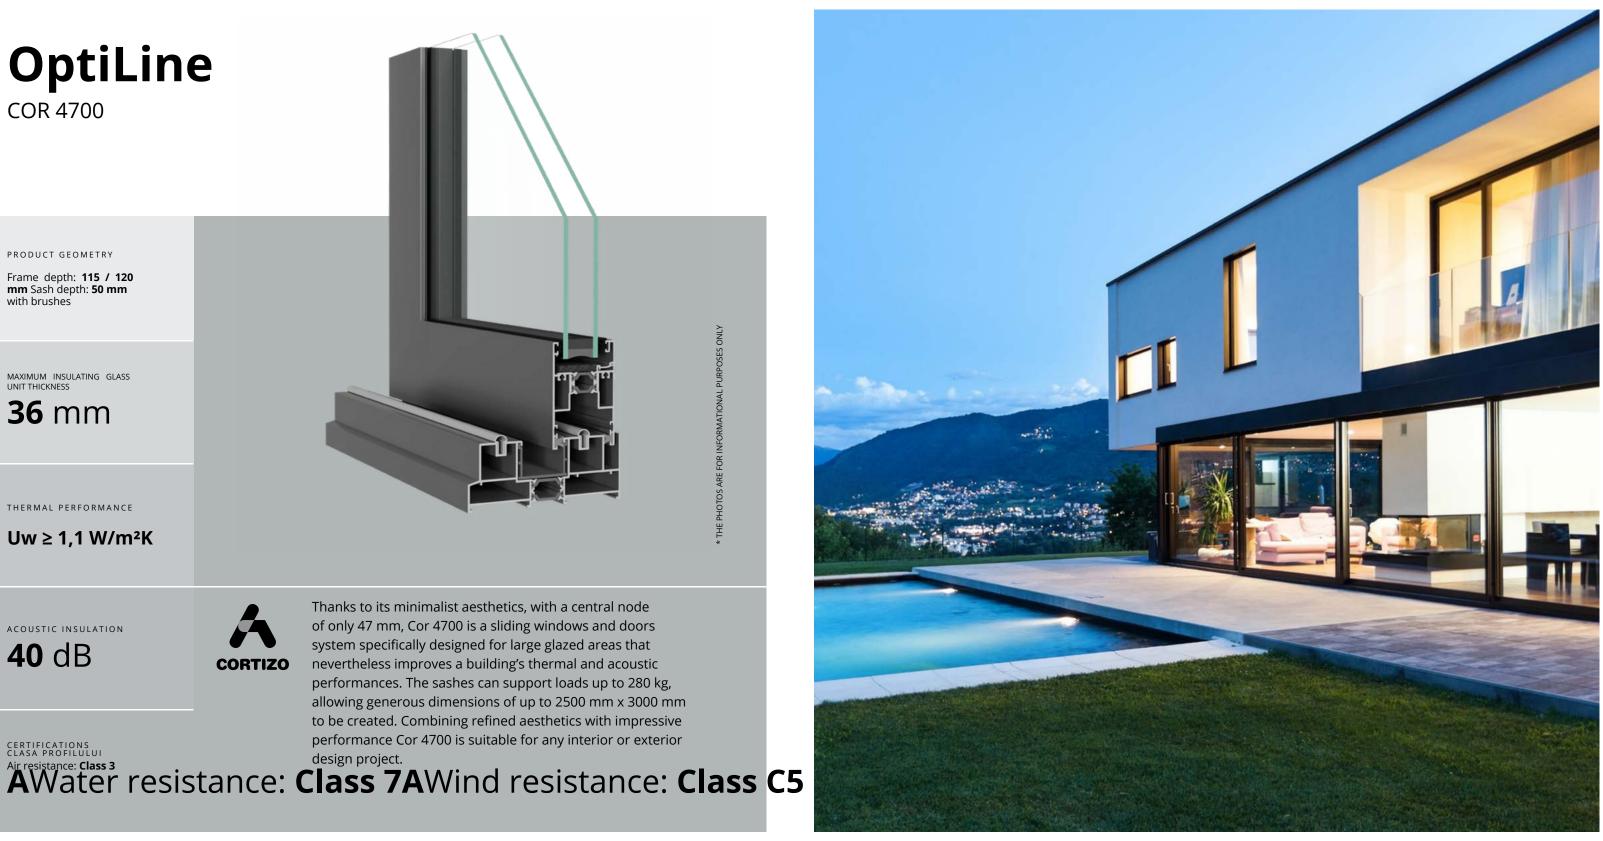

**26** mm

THERMAL PERFORMANCE

 $Uw \ge 2,0 W/m^2K$ 

ACOUSTIC INSULATION

**39** dB

CERTIFICATIONS

CLASA PROFILULUI Air resistance: **Class 4** AWater resistance: Class 9AWind resistance: Class C5

Frame depth: **115 / 120** 

MAXIMUM INSULATING GLASS UNIT THICKNESS

**36** mm

THERMAL PERFORMANCE

 $Uw \ge 1,1 W/m^2K$ 

ACOUSTIC INSULATION

**40** dB