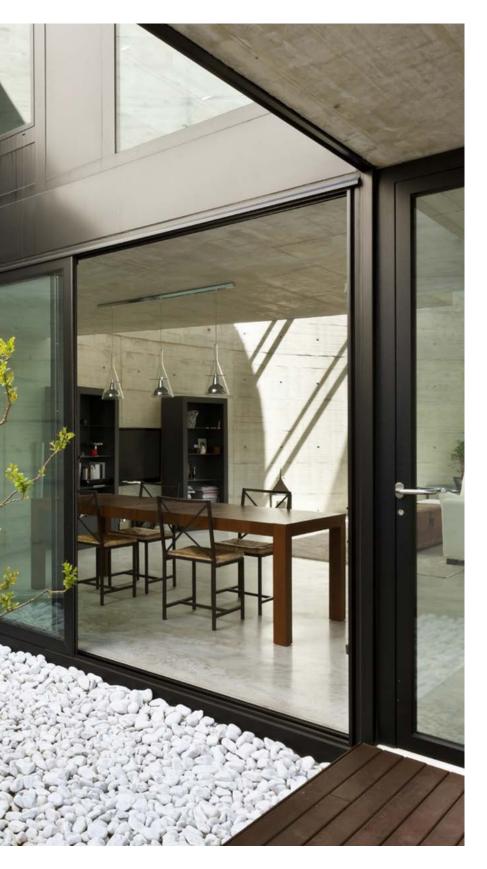

## Glass

Glass represents approximately 80% of the a joinery's surface. OPTIMEDIA equips its products with SAINT GOBAIN GLASS or GUARDIAN glazings that meet the thermal, acoustic and security requirements, whilst ensuring the desired indoor ambiance. Their wintersummer comfort function maintains a pleasant interior atmosphere throughout the year, with the sheen of its coating giving the space a touch of elegance.