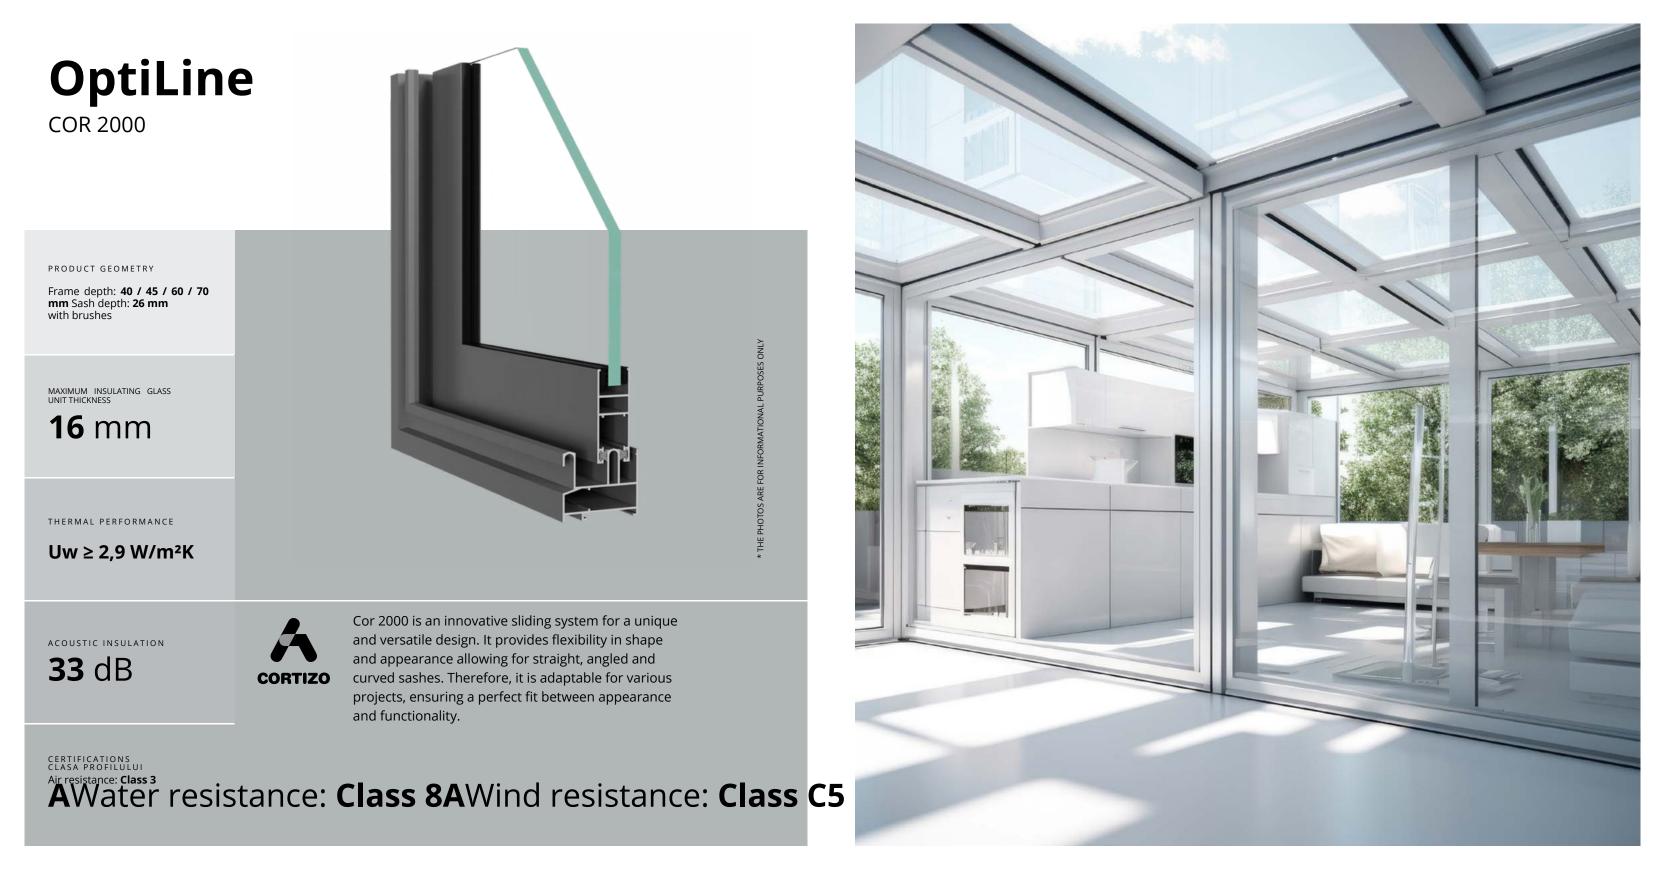

### OptiLine ECOFUTURAL 65

#### PRODUCT GEOMETRY

Frame depth: **65 - 153 mm** Sash depth: **74 mm** 2 sealing gaskets

MAXIMUM INSULATING GLASS UNIT THICKNESS

**59** mm

THERMAL PERFORMANCE

Uw ≥ 1,5 W/m<sup>2</sup>K

### aliplast

ACOUSTIC INSULATION

**42** dB

CLASA PROFILULUI Air resistance: Class 4 AWater resistance: Class 9AWind resistance: Class 4 CLASA PROFILULUI Air resistance: Class 4 CLASA PROFILULUI

Când vorbim despre amitectura modernă cu accent pe linii precise și cerințe termice ridicate, ARTLINE 82 se dovedește a fi o soluție ideală. Acest sistem aduce în prim-plan o izolație deosebită și un aspect estetic distinctiv. Cu o atenție deosebită acordată detaliilor, ARTLINE 82 reprezintă ferestre din PVC-U, cu o prezență vizibilă a sticlei și o rama care se integrează perfect în izolația fațadei, conferind un aspect elegant și modern.

An optimal three-chambered windows and doors system offering superior thermal performance and design flexibility. The Ecofutural variant comes with two extra options to improve thermal performance, making it ideal for more demanding projects. The hidden sash variant provides an elegant aesthetic which, when combined with the minimalist 77 mm moving mullion, gives rise to a clutterless and bright aesthetic.