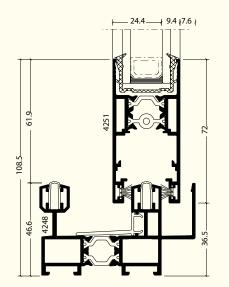

### **OptiLine** IMPERIAL 65 HO (HIDDEN SASH)

#### PRODUCT GEOMETRY

Frame depth: **65 mm** Sash depth: **68 mm** 3 sealing gaskets

MAXIMUM INSULATING GLASS UNIT THICKNESS

THERMAL PERFORMANCE

Uw ≥ 1,63 W/m²K

ACOUSTIC INSULATION

**40** dB

CERTIFICATIONS

modern.

This system, suitable for windows, doors and shop fronts, stands out through its superior thermal insulation, thanks to special thermal inserts. Its profiles are versatile and can be used with various peripheral accessories, including hidden hinges and even PVC hardware. The system allows the production of modern windows with varied designs, making it suitable for various residential and public projects.

Air resistance: Class 4 AWater resistance: Class E1200Wind resistance: Class C5