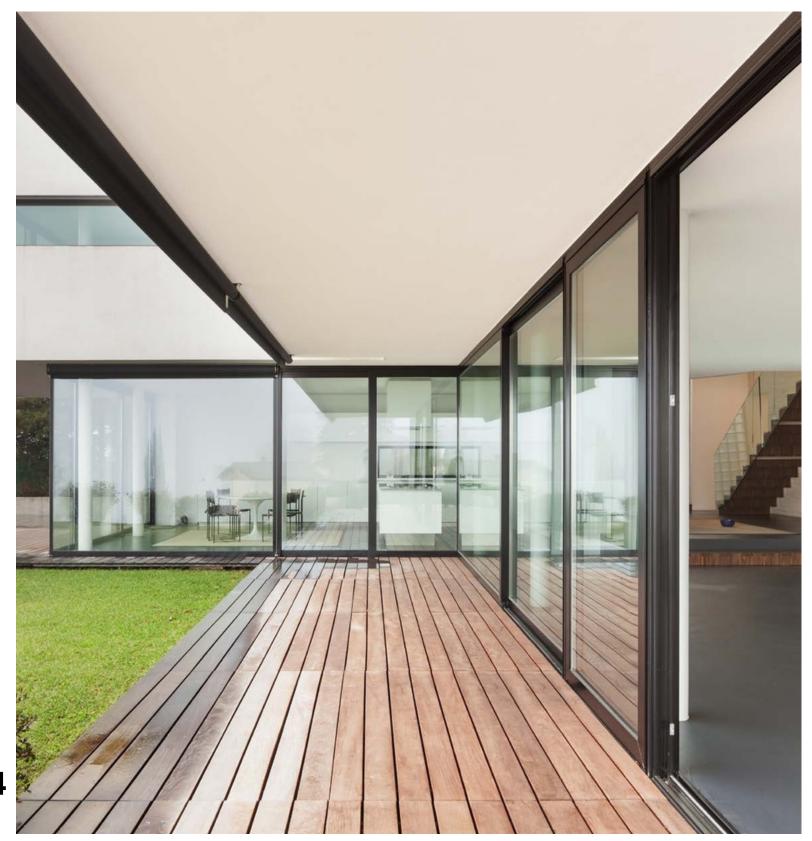

### OptiLine MODERN SLIDE

SlimPatio 68 is an extremely thin sliding doors solution offering excellent thermal insulation together with improved comfort and appearance. With a minimalist look, these premium sliding doors optimize the natural light passing into the room and offer exceptional panoramic views. Thanks to this innovative system, the indoor experience becomes brighter and more connected to the outside environment.