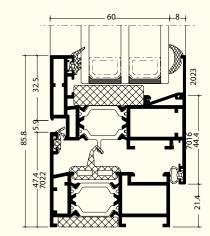

### OptiLine **SLIM PATIO 68**

#### PRODUCT GEOMETRY

Frame depth: **120** mm Sash depth: 38 mm 2 sealing gaskets

MAXIMUM INSULATING GLASS UNIT THICKNESS

**38** mm

THERMAL PERFORMANCE

 $Uw \ge 1,4 W/m^2K$ 

ACOUSTIC INSULATION

Când vorbim despre arhitectura modernă cu accent pe linii precise și cerințe termice ridicate, ARTLINE 82 se dovedește a fi o soluție ideală. Acest sistem aduce în prim-plan o izolație deosebită și un aspect estetic distinctiv. Cu o atenție deosebită acordată detaliilor, ARTLINE 82 reprezintă ferestre din PVC-U, cu o prezentă vizibilă a sticlei și o rama care se integrează perfect în izolația conferind un aspect elegant și modern.

SlimPatio 68 is an extremely thin sliding doors solution offering excellent thermal insulation together with improved comfort and appearance. With a minimalist look, these premium sliding doors optimize the natural light passing into the room and offer exceptional panoramic views. Thanks to this innovative system, the indoor experience becomes brighter and more connected to the outside environment.

CERTIFICATIONS CLASA PROFILULUI Air resistance: Class 4 AWater resistance: Class 8AWind resistance: Class C4