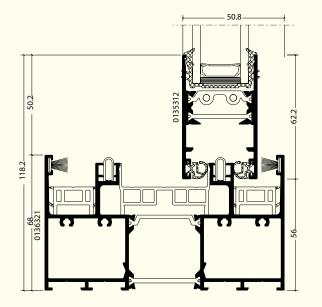

### OptiLine ECOFUTURAL 65

#### PRODUCT GEOMETRY

Frame depth: **65 - 153 mm** Sash depth: **74 mm** 2 sealing gaskets

MAXIMUM INSULATING GLASS UNIT THICKNESS

**59** mm

THERMAL PERFORMANCE

Uw ≥ 1,5 W/m<sup>2</sup>K

An optimal three-chambered windows and doors system offering superior thermal performance and design flexibility. The Ecofutural variant comes with two extra options to improve thermal performance, making it ideal for more demanding projects. The hidden sash variant provides an elegant aesthetic which, when combined with the minimalist 77 mm moving mullion, gives rise to a clutterless and bright aesthetic.