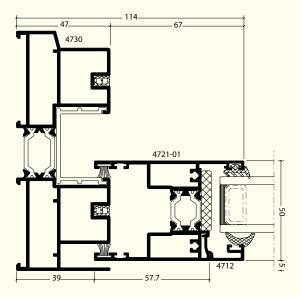

stairs and even glass floors;

Urban furniture: telephone booths, public transport stations, parapets;

Interior furniture: table tops, shower cabins, shelves, furniture.



### WHY ESG (TEMPERED) GLASS?

ESG glass is 50% lighter than laminated glass, thus facilitating its transport and assembly whilst at the same time extending the joinery's life by reducing the load on the hardware.



It is 5 times more resistant to tension, shocks and bending stresses compared to an ordinary or laminated glass of the same thickness.



It reduces the risk of injury in case of breakage, by fragmenting into small, blunt pieces and limits the risk of break-ins.







### **OptiFusion** ECOFUTURAL 65



### OptiFusion CORTIZO 2300







### OptiFusion CORTIZO 4200





### **OptiFusion** CORTIZO 4900







### OptiFusion SP 68





### OptiLine MODERN SLIDE





## Join the Optimedia team

We are constantly recruiting agents to represent Optimedia. We export to all continents and offer extensive sales support and packages so you can be an exceptional dealer in your area.



### Contact

optimedia

▶ Optimedia SRL

O optimedia.eu

🔀 optimedia.eu





S.C. OPTIMEDIA S.R.L. Calea Sântandrei, nr. 38 410238, Oradea, România +40 259 442 821 worldwide@optimedia.eu

optimedia.eu