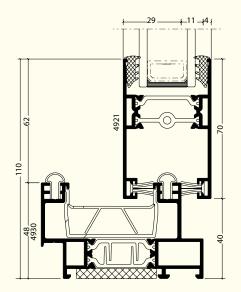

, stairs and even glass floors;

Urban furniture: telephone booths, public transport stations, parapets;

Interior furniture: table tops, shower cabins, shelves, furniture.



### WHY ESG (TEMPERED) GLASS?

ESG glass is 50% lighter than laminated glass, thus facilitating its transport and assembly whilst at the same time extending the joinery's life by reducing the load on the hardware.



It is 5 times more resistant to tension, shocks and bending stresses compared to an ordinary or laminated glass of the same thickness.



It reduces the risk of injury in case of breakage, by fragmenting into small, blunt pieces and limits the risk of break-ins.







### **OptiFusion** ECOFUTURAL 65



### OptiFusion CORTIZO 2300







### OptiFusion CORTIZO 4200





### **OptiFusion** CORTIZO 4900







### OptiFusion SP 68





### OptiLine MODERN SLIDE





## Join the Optimedia team

We are constantly recruiting agents to represent Optimedia. We export to all continents and offer extensive sales support and packages so you can be an exceptional dealer in your area.



### Contact

optimedia

▶ Optimedia SRL

O optimedia.eu

🔀 optimedia.eu





S.C. OPTIMEDIA S.R.L. Calea Sântandrei, nr. 38 410238, Oradea, România +40 259 442 821 worldwide@optimedia.eu

optimedia.eu