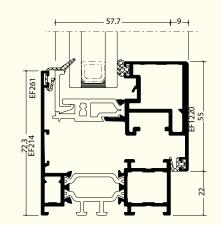

### OptiLine ECOFUTURAL 65

#### PRODUCT GEOMETRY

Frame depth: **65 - 153 mm** Sash depth: **74 mm** 2 sealing gaskets

MAXIMUM INSULATING GLASS UNIT THICKNESS

**59** mm

THERMAL PERFORMANCE

Uw ≥ 1,5 W/m<sup>2</sup>K

An optimal three-chambered windows and doors system offering superior thermal performance and design flexibility. The Ecofutural variant comes with two extra options to improve thermal performance, making it ideal for more demanding projects. The hidden sash variant provides an elegant aesthetic which, when combined with the minimalist 77 mm moving mullion, gives rise to a clutterless and bright aesthetic.