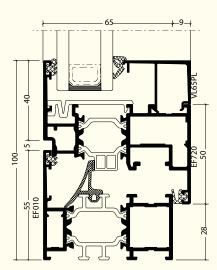

#### CERTIFICATIONS

Air resistance: Class 4 Water resistance: Class E1350 Wind resistance: Class C5

PRODUCT GEOMETRY

COR 2300

Frame depth: 40 mm Sash depth: 48 **mm** 2 sealing gaskets

MAXIMUM INSULATING GLASS UNIT THICKNESS

**26** mm

THERMAL PERFORMANCE

 $Uw \ge 2,0 W/m^2K$ 

ACOUSTIC INSULATION

**39** dB

CERTIFICATIONS

CLASA PROFILULUI Air resistance: **Class 4** AWater resistance: Class 9AWind resistance: Class C5

Frame depth: **115 / 120** 