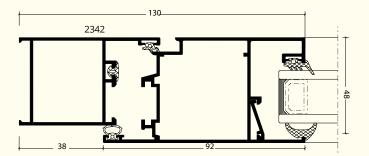

#### CERTIFICATIONS

Air resistance: Class 4 Water resistance: Class E1350 Wind resistance: Class C5

PRODUCT GEOMETRY

COR 2300

Frame depth: 40 mm Sash depth: 48 **mm** 2 sealing gaskets

MAXIMUM INSULATING GLASS UNIT THICKNESS

**26** mm

THERMAL PERFORMANCE

 $Uw \ge 2,0 W/m^2K$ 

ACOUSTIC INSULATION

**39** dB

CERTIFICATIONS

CLASA PROFILULUI Air resistance: **Class 4** AWater resistance: Class 9AWind resistance: Class C5

Frame depth: **115 / 120** 