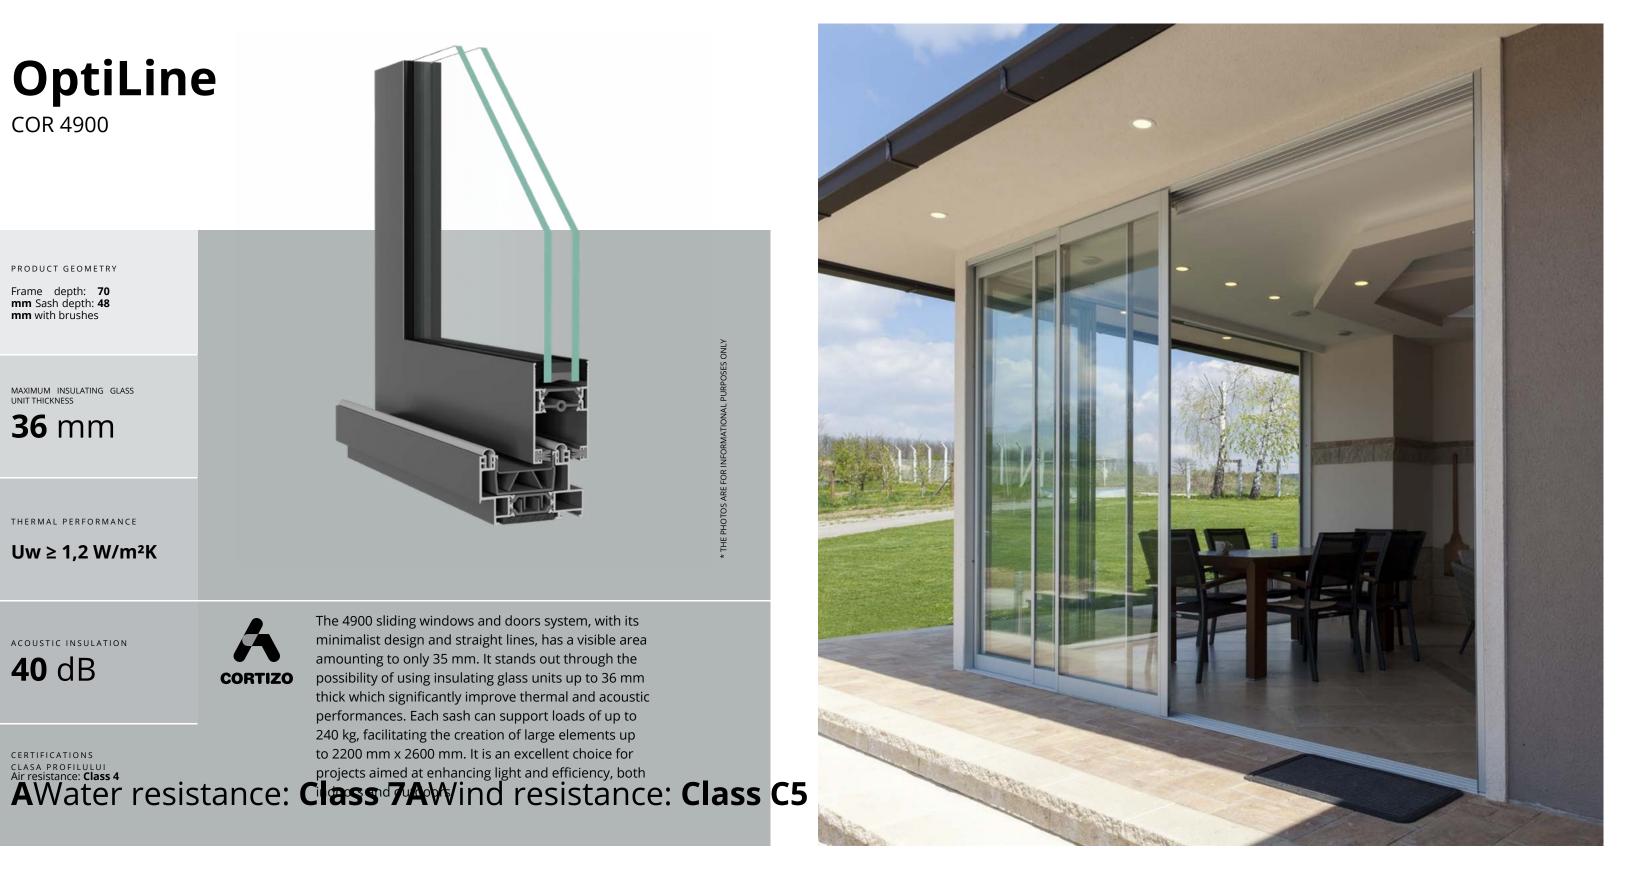

### OptiLine **SLIM PATIO 68**

#### PRODUCT GEOMETRY

Frame depth: **120** mm Sash depth: 38 mm 2 sealing gaskets

MAXIMUM INSULATING GLASS UNIT THICKNESS

**38** mm

THERMAL PERFORMANCE

 $Uw \ge 1,4 W/m^2K$ 

ACOUSTIC INSULATION

Când vorbim despre arhitectura modernă cu accent pe linii precise și cerințe termice ridicate, ARTLINE 82 se dovedește a fi o soluție ideală. Acest sistem aduce în prim-plan o izolație deosebită și un aspect estetic distinctiv. Cu o atenție deosebită acordată detaliilor, ARTLINE 82 reprezintă ferestre din PVC-U, cu o prezentă vizibilă a sticlei și o rama care se integrează perfect în izolația conferind un aspect elegant și modern.

SlimPatio 68 is an extremely thin sliding doors solution offering excellent thermal insulation together with improved comfort and appearance. With a minimalist look, these premium sliding doors optimize the natural light passing into the room and offer exceptional panoramic views. Thanks to this innovative system, the indoor experience becomes brighter and more connected to the outside environment.

CERTIFICATIONS CLASA PROFILULUI Air resistance: Class 4 AWater resistance: Class 8AWind resistance: Class C4