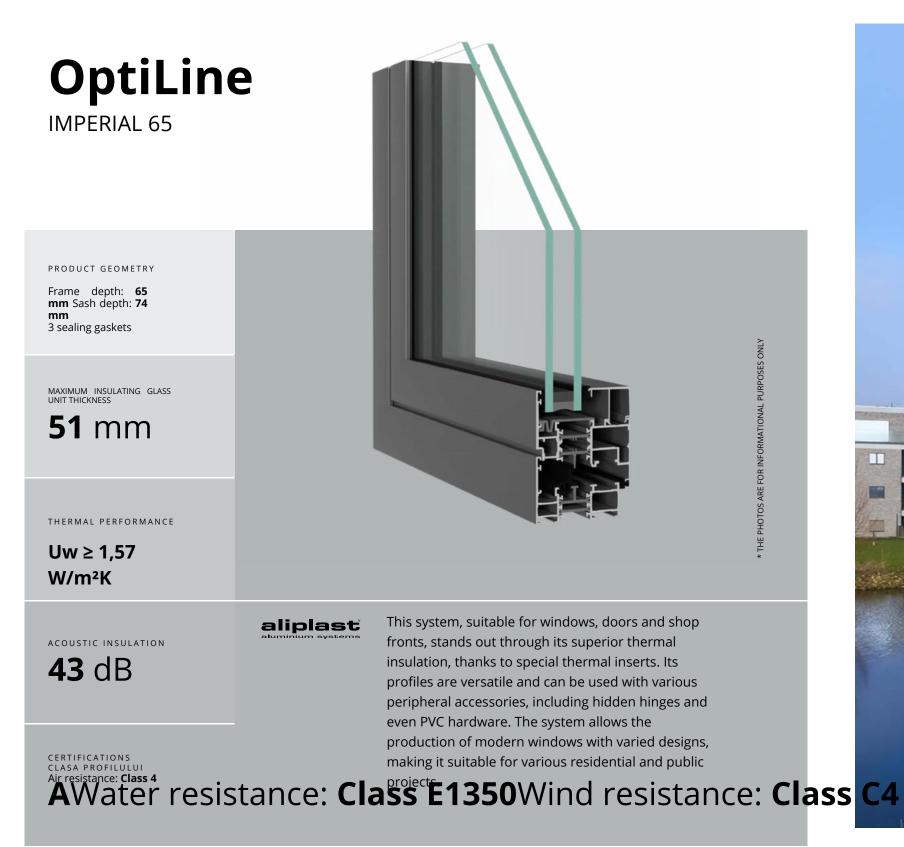

### **OptiLine** IMPERIAL 65 HO (HIDDEN SASH)

#### PRODUCT GEOMETRY

Frame depth: **65 mm** Sash depth: **68 mm** 3 sealing gaskets

MAXIMUM INSULATING GLASS UNIT THICKNESS

THERMAL PERFORMANCE

Uw ≥ 1,63 W/m²K

ACOUSTIC INSULATION

**40** dB

CERTIFICATIONS

modern.

This system, suitable for windows, doors and shop fronts, stands out through its superior thermal insulation, thanks to special thermal inserts. Its profiles are versatile and can be used with various peripheral accessories, including hidden hinges and even PVC hardware. The system allows the production of modern windows with varied designs, making it suitable for various residential and public projects.

Air resistance: Class 4 AWater resistance: Class E1200Wind resistance: Class C5