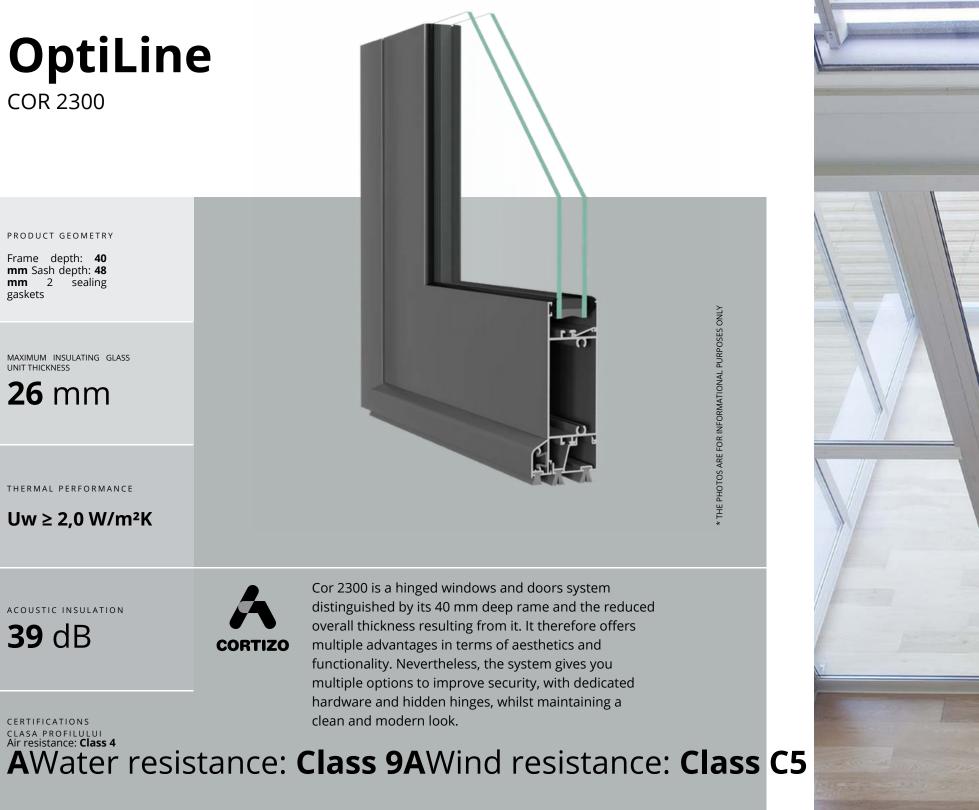

#### CERTIFICATIONS

Air resistance: Class 4 Water resistance: Class E1350 Wind resistance: Class C5

PRODUCT GEOMETRY

COR 2300

Frame depth: 40 mm Sash depth: 48 **mm** 2 sealing gaskets

MAXIMUM INSULATING GLASS UNIT THICKNESS

**26** mm

THERMAL PERFORMANCE

 $Uw \ge 2,0 W/m^2K$ 

ACOUSTIC INSULATION

**39** dB

CERTIFICATIONS

CLASA PROFILULUI Air resistance: **Class 4** AWater resistance: Class 9AWind resistance: Class C5

Frame depth: **115 / 120** 