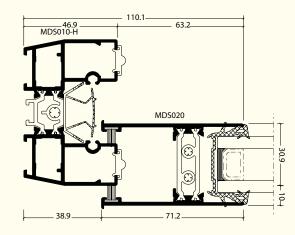

ooths, public transport stations, parapets;

Interior furniture: table tops, shower cabins, shelves, furniture.



### WHY ESG (TEMPERED) GLASS?

ESG glass is 50% lighter than laminated glass, thus facilitating its transport and assembly whilst at the same time extending the joinery's life by reducing the load on the hardware.



It is 5 times more resistant to tension, shocks and bending stresses compared to an ordinary or laminated glass of the same thickness.



It reduces the risk of injury in case of breakage, by fragmenting into small, blunt pieces and limits the risk of break-ins.







### **OptiFusion** ECOFUTURAL 65



### OptiFusion CORTIZO 2300







### OptiFusion CORTIZO 4200





### **OptiFusion** CORTIZO 4900







### OptiFusion SP 68





### OptiLine MODERN SLIDE





## Join the Optimedia team

We are constantly recruiting agents to represent Optimedia. We export to all continents and offer extensive sales support and packages so you can be an exceptional dealer in your area.



### Contact

optimedia

▶ Optimedia SRL

O optimedia.eu

🔀 optimedia.eu





S.C. OPTIMEDIA S.R.L. Calea Sântandrei, nr. 38 410238, Oradea, România +40 259 442 821 worldwide@optimedia.eu

optimedia.eu