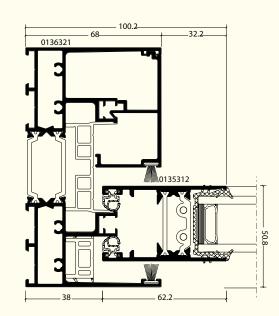

### OptiLine ECOFUTURAL 65

#### PRODUCT GEOMETRY

Frame depth: **65 - 153 mm** Sash depth: **74 mm** 2 sealing gaskets

MAXIMUM INSULATING GLASS UNIT THICKNESS

**59** mm

THERMAL PERFORMANCE

Uw ≥ 1,5 W/m<sup>2</sup>K

An optimal three-chambered windows and doors system offering superior thermal performance and design flexibility. The Ecofutural variant comes with two extra options to improve thermal performance, making it ideal for more demanding projects. The hidden sash variant provides an elegant aesthetic which, when combined with the minimalist 77 mm moving mullion, gives rise to a clutterless and bright aesthetic.