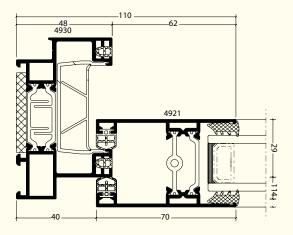

airs and even glass floors;

Urban furniture: telephone booths, public transport stations, parapets;

Interior furniture: table tops, shower cabins, shelves, furniture.



### WHY ESG (TEMPERED) GLASS?

ESG glass is 50% lighter than laminated glass, thus facilitating its transport and assembly whilst at the same time extending the joinery's life by reducing the load on the hardware.



It is 5 times more resistant to tension, shocks and bending stresses compared to an ordinary or laminated glass of the same thickness.



It reduces the risk of injury in case of breakage, by fragmenting into small, blunt pieces and limits the risk of break-ins.







### **OptiFusion** ECOFUTURAL 65



### OptiFusion CORTIZO 2300







### OptiFusion CORTIZO 4200





### **OptiFusion** CORTIZO 4900







### OptiFusion SP 68





### OptiLine MODERN SLIDE





## Join the Optimedia team

We are constantly recruiting agents to represent Optimedia. We export to all continents and offer extensive sales support and packages so you can be an exceptional dealer in your area.



### Contact

optimedia

▶ Optimedia SRL

O optimedia.eu

🔀 optimedia.eu





S.C. OPTIMEDIA S.R.L. Calea Sântandrei, nr. 38 410238, Oradea, România +40 259 442 821 worldwide@optimedia.eu

optimedia.eu