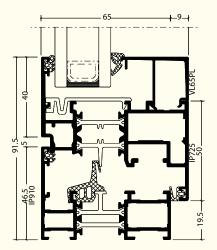

### **OptiLine** IMPERIAL 65 HO (HIDDEN SASH)

#### PRODUCT GEOMETRY

Frame depth: **65 mm** Sash depth: **68 mm** 3 sealing gaskets

MAXIMUM INSULATING GLASS UNIT THICKNESS

THERMAL PERFORMANCE

Uw ≥ 1,63 W/m²K

ACOUSTIC INSULATION

**40** dB

CERTIFICATIONS

modern.

This system, suitable for windows, doors and shop fronts, stands out through its superior thermal insulation, thanks to special thermal inserts. Its profiles are versatile and can be used with various peripheral accessories, including hidden hinges and even PVC hardware. The system allows the production of modern windows with varied designs, making it suitable for various residential and public projects.

Air resistance: Class 4 AWater resistance: Class E1200Wind resistance: Class C5