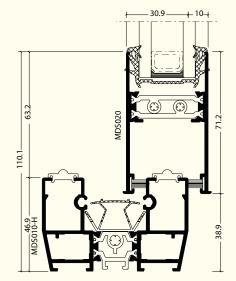

booths, public transport stations, parapets;

Interior furniture: table tops, shower cabins, shelves, furniture.



### WHY ESG (TEMPERED) GLASS?

ESG glass is 50% lighter than laminated glass, thus facilitating its transport and assembly whilst at the same time extending the joinery's life by reducing the load on the hardware.



It is 5 times more resistant to tension, shocks and bending stresses compared to an ordinary or laminated glass of the same thickness.



It reduces the risk of injury in case of breakage, by fragmenting into small, blunt pieces and limits the risk of break-ins.







### **OptiFusion** ECOFUTURAL 65



### OptiFusion CORTIZO 2300







### OptiFusion CORTIZO 4200





### **OptiFusion** CORTIZO 4900







### OptiFusion SP 68





### OptiLine MODERN SLIDE





## Join the Optimedia team

We are constantly recruiting agents to represent Optimedia. We export to all continents and offer extensive sales support and packages so you can be an exceptional dealer in your area.



### Contact

optimedia

▶ Optimedia SRL

O optimedia.eu

🔀 optimedia.eu





S.C. OPTIMEDIA S.R.L. Calea Sântandrei, nr. 38 410238, Oradea, România +40 259 442 821 worldwide@optimedia.eu

optimedia.eu