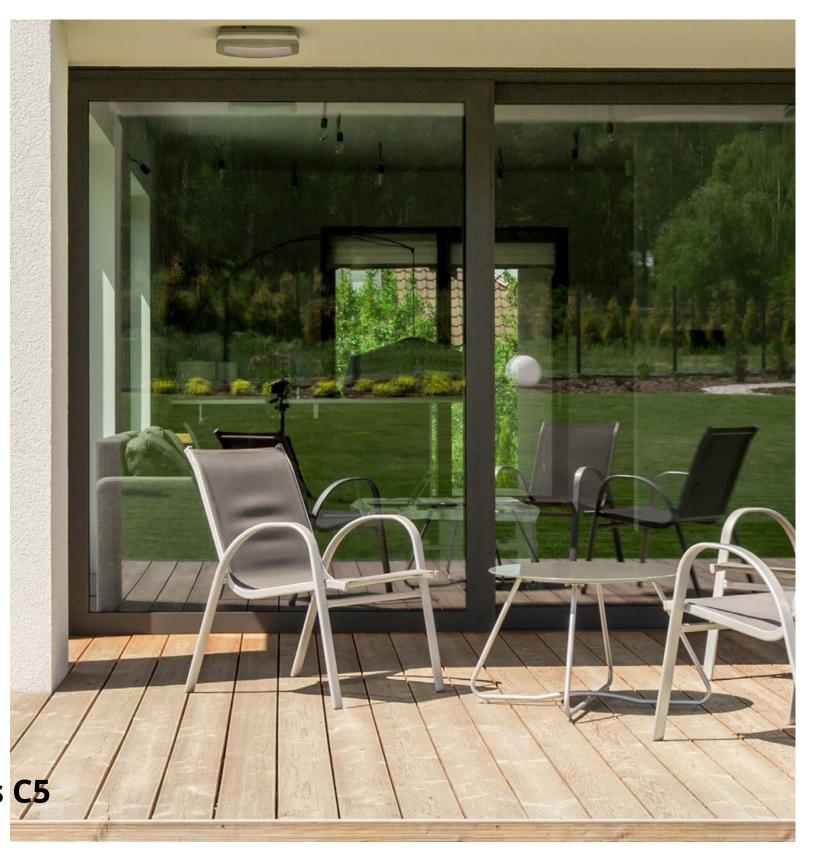

m aduce în prim-plan o izolație deosebită și un aspect estetic distinctiv. Cu o atenție deosebită acordată detaliilor, ARTLINE 82 reprezintă ferestre din PVC-U, cu o prezentă vizibilă a sticlei și o rama care se integrează perfect în izolația conferind un aspect elegant și modern.

SlimPatio 68 is an extremely thin sliding doors solution offering excellent thermal insulation together with improved comfort and appearance. With a minimalist look, these premium sliding doors optimize the natural light passing into the room and offer exceptional panoramic views. Thanks to this innovative system, the indoor experience becomes brighter and more connected to the outside environment.

CERTIFICATIONS CLASA PROFILULUI Air resistance: Class 4 AWater resistance: Class 8AWind resistance: Class C4







## Glass





Glass represents approximately 80% of the a joinery's surface. OPTIMEDIA equips its products with SAINT GOBAIN GLASS or GUARDIAN glazings that meet the thermal, acoustic and security requirements, whilst ensuring the desired indoor ambiance. Their wintersummer comfort function maintains a pleasant interior atmosphere throughout the year, with the sheen of its coating giving the space a touch of elegance.

### **TECHNICAL SPECIFICATIONS**

ESG tempered glass is, on average, 4 times more resistant than a standard glass to changes in temperature, strong winds and impacts. When cracked, it breaks down into small pieces without any sharp edges.

Laminated glass is composed of two or more simple glass sheets glued together with a PVB film which, in case of breakage acts as a medi